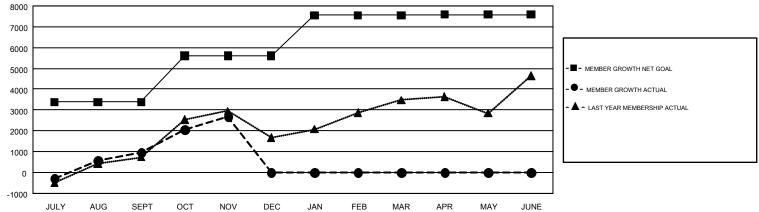

## GMT Constitutional Area 6, Group F

GMT: N S SANKAR

REPORT DOES NOT INCLUDE CLUBS IN UNDISTRICTED AREAS.

| Clubs         |               |             |               | Members               |                           |                         |                                              |  |
|---------------|---------------|-------------|---------------|-----------------------|---------------------------|-------------------------|----------------------------------------------|--|
|               | RESULTS FO    | R 2017-2018 |               | RESULTS FOR 2017-2018 |                           |                         |                                              |  |
| QUARTER       | NEW CLUB GOAL | NEW CLUBS   | DROPPED CLUBS | QUARTER               | MEMBER GROWTH NET<br>GOAL | MEMBER GROWTH<br>ACTUAL | DROPPED MEMBERS ACTUAL (including transfers) |  |
| JULY/AUG/SEPT | 54            | 97          | 8             | JULY/AUG/SEPT         | 3,380                     | 5,332                   | 4,090                                        |  |
| OCT/NOV/DEC   | 39            | 25          | 1             | OCT/NOV/DEC           | 2,220                     | 2,637                   | 749                                          |  |
| JAN/FEB/MAR   | 33            | 0           | 0             | JAN/FEB/MAR           | 1,950                     | 0                       | 0                                            |  |
| APR/MAY/JUNE  | 16            | 0           | 0             | APR/MAY/JUNE          | 35                        | 0                       | 0                                            |  |