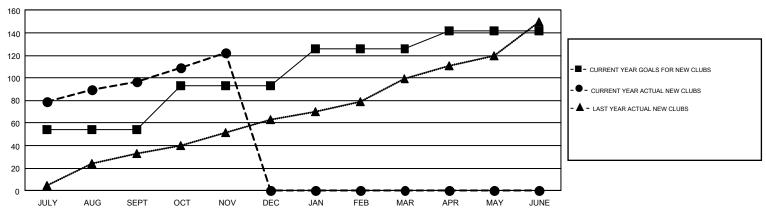

## GMT Constitutional Area 6, Group F

GMT: N S SANKAR

REPORT DOES NOT INCLUDE CLUBS IN UNDISTRICTED AREAS.

| Clubs         |               |             |               | Members               |                           |                         |                                              |  |
|---------------|---------------|-------------|---------------|-----------------------|---------------------------|-------------------------|----------------------------------------------|--|
|               | RESULTS FO    | R 2017-2018 |               | RESULTS FOR 2017-2018 |                           |                         |                                              |  |
| QUARTER       | NEW CLUB GOAL | NEW CLUBS   | DROPPED CLUBS | QUARTER               | MEMBER GROWTH NET<br>GOAL | MEMBER GROWTH<br>ACTUAL | DROPPED MEMBERS ACTUAL (including transfers) |  |
| JULY/AUG/SEPT | 54            | 97          | 8             | JULY/AUG/SEPT         | 3,380                     | 5,332                   | 4,090                                        |  |
| OCT/NOV/DEC   | 39            | 25          | 1             | OCT/NOV/DEC           | 2,220                     | 2,637                   | 749                                          |  |
| JAN/FEB/MAR   | 33            | 0           | 0             | JAN/FEB/MAR           | 1,950                     | 0                       | 0                                            |  |
| APR/MAY/JUNE  | 16            | 0           | 0             | APR/MAY/JUNE          | 35                        | 0                       | 0                                            |  |